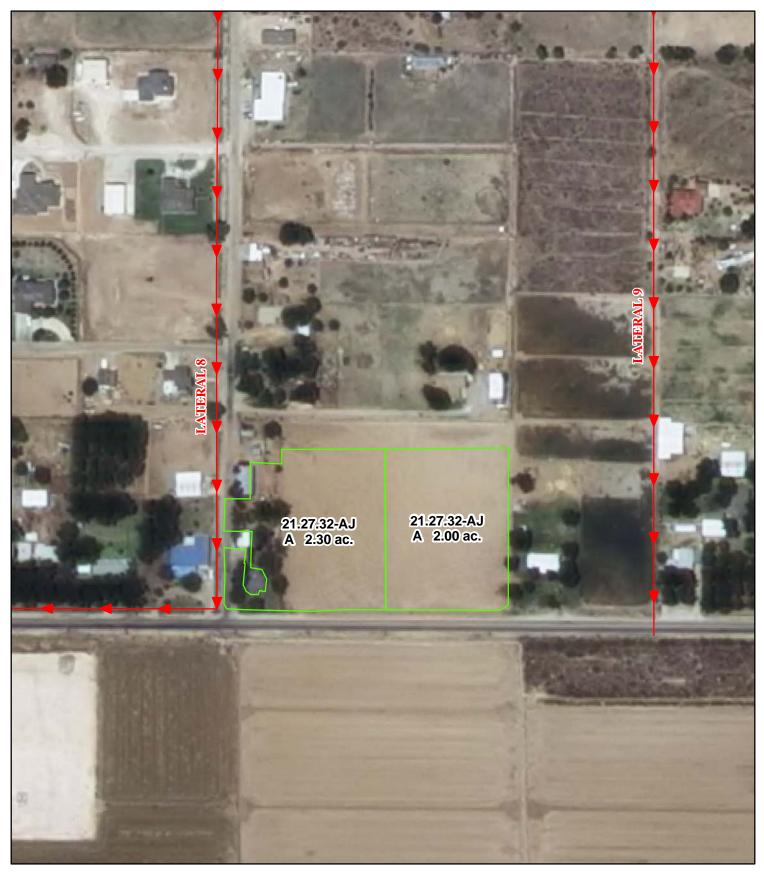

### f. Location and Amount of Irrigated Acreage:

Section 32, Township 21S, Range 27E, N.M.P.M.

| Pt. NW <sup>1</sup> / <sub>4</sub> |        | 2.30 acres |
|------------------------------------|--------|------------|
| Pt. NE <sup>1</sup> / <sub>4</sub> |        | 2.00 acres |
|                                    | Total: | 4.30 acres |

As shown on the attached revised Hydrographic Survey Map for Subfile No. 21.27.32-AJ, and the CID Section Hydrographic Survey Map Sheet No. 42 (1999-2011), included in Part F of this Appendix, representing the Court record as of the date of the filing of this Decree.

### g. Amount of Water:

As set forth in Part B of this Appendix.

| <ul><li>Description</li><li>Description</li></ul> | 2009 Digital Orthophotography |   | STATE OF NEW MEXICO                          | Corman Family Trust |
|---------------------------------------------------|-------------------------------|---|----------------------------------------------|---------------------|
| Canals / Ditches                                  | Grid Interval $= 1000$        |   | Office of the State Engineer                 | Subfile 21.27.32-AJ |
| Tract Boundaries                                  | Scale 1 " = $200$ '           | 1 | John R. D'Antonio, Jr., P.E., State Engineer | 1/18/2011           |
| Surface Water Only                                |                               | ¢ | Pecos River Stream System                    | of the State File   |
| Supplemental Groundwater                          | 1:2,400                       |   | Carlsbad Irrigation District                 | Street Parts        |
| Reservoir / Pond                                  | 100 50 0 100 200              |   | Hydrographic Survey                          | nm                  |
| No Right                                          | Feet                          | ٩ | Township 21 D.D.                             | PAE                 |